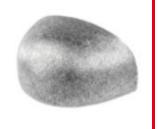

### idCELL

The idCELL in the heel area consists of a very soft shock-absorbing EVA material. It perfectly absorbs impacts and shocks when the heel strikes the ground.