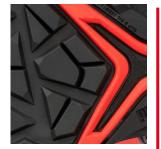

#### **METRO SOLE**

For the first time in safety footwear, the unique full TPU outsole provides special features you only know from high quality football shoes. For example a slim sole design, high durability, top grip (SRC) and great flexibility. The drawn up scuff cap avoids abrasion of the leather in the toe area, also when you are working on your knees