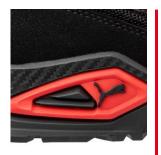

#### **METRO SOLE**

For the first time in safety footwear, the unique full TPU outsole provides special features you only know from high quality football shoes. For example a slim sole design, high durability, top grip (SRC) and great flexibility. The drawn up scuff cap avoids abrasion of the leather in the toe area, also when you are working on your knees

### idCELL

The idCELL in the heel area consists of a very soft shock-absorbing EVA material. It perfectly absorbs impacts and shocks when the heel strikes the ground.