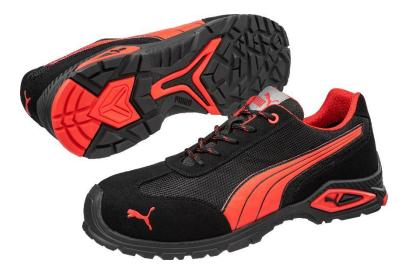

## MADRID LOW S1PL FO SR

Art. No. 64.274.0

**Protection:** aluminium toe cap and flexible FAP midsole

Plus: toe cap protection

**Upper:** Sandwich-Mesh with microfiber **Lining:** BreathActive functional lining

Footbed: EVERCUSHION RELIEFT

**Sole:** TPU – sole METRO PROTECT with idCELL

Colour: black-red Sizes: 39 - 47

Also available:

RIO BLACK MID 632250

AMSTERDAM LOW 642710

#### **METRO SOLE**

For the first time in safety footwear, the unique full TPU outsole provides special features you only know from high quality football shoes. For example a slim sole design, high durability, top grip (SRC) and great flexibility. The drawn up scuff cap avoids abrasion of the leather in the toe area, also when you are working on your knees

### **UPPER**

Sandwich mesh is a particularly breathable material. The coarsemesh nylon fabric is extremely tear-resistant, offers good padding and shows no signs of fatigue in hard everyday work. The robust microfiber fabric is easy to care for, breathable, water and dirt repellent.