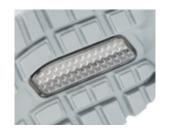

#### **iCELL**

The hard-wearing honeycomb structure of the iCell element improves the cushioning while enhancing the shoe's stability, guidance and comfort.