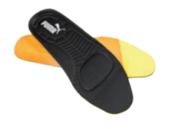

#### evercushion® BA+

This anatomically shaped, moisture regulating footbed has a nonslippery surface. Two layers of foamed polyurethane in different densities quarantee an active cushioning. The heel and ball elevations as well as the support of the longitudinal arch improve the foot's hold. Furthermore they ensure a natural position of the foot, a relief of pressure and muscle stimulation during walking.