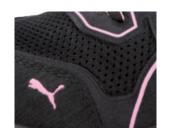

## FUSE TC PNK WNS LOW S1P ESD SRC

Art. No. 64,411.1

Protection: steel cap and flexible FAP® midsole

Plus: FUSE.TEC® technology, ESD, toe cap protection Upper: durable microfiber with breathable Sandwich Mesh

No, it's not leather, but a hardwearing, easy-to-care microfiber material that is water- and dirt repellent. Furthermore the sandwich-mesh is particularly breathable. The coarsemeshed nylon fabric is extremely tear-resistant, offers a good padding and does not show any sign of fatigue in tough working conditions.