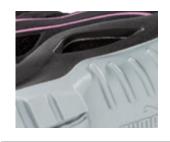

### natural**FLEX**MOTION™

The double density PU sole consists of an enormous soft and cushioning PU midsole and a very flexible PU outsole. The wafer profile provides extra support on industrial floors, is easy to clean and offers firstclass "LadderGrip".

#### **iCELL**

The hard-wearing honeycomb structure of the iCell element improves the cushioning while enhancing the shoe's stability, guidance and comfort.