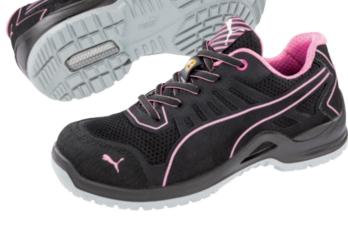

## FUSE TC PNK WNS LOW S1P ESD SRC

Art. No. 64,411.1

Protection: steel cap and flexible FAP® midsole

Plus: FUSE.TEC® technology, ESD, toe cap protection Upper: durable microfiber with breathable Sandwich Mesh

Lining: BreathActive functional lining

Footbed: evercushion® BA+

Sole: double density PU sole **naturalFLEXMOTION**™ with

iCELL-element, very flexible, extreme cushioning and slip

resistant

Sizes / Width: 36 - 42 / F