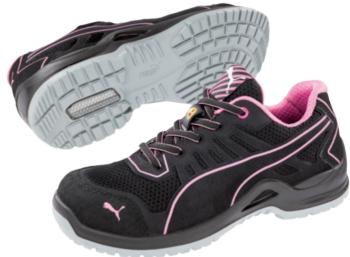

## FUSE TC PNK WNS LOW S1P ESD SRC

Art. No. 64,411.1

Protection: steel cap and flexible FAP® midsole

Plus: FUSE.TEC® technology, ESD, toe cap protection Upper: durable microfiber with breathable Sandwich Mesh

Lining: BreathActive functional lining

Footbed: evercushion® BA+

Sole: double density PU sole **naturalFLEXMOTION**™ with

iCELL-element, very flexible, extreme cushioning and slip

resistant

Sizes / Width: 36 - 42 / F