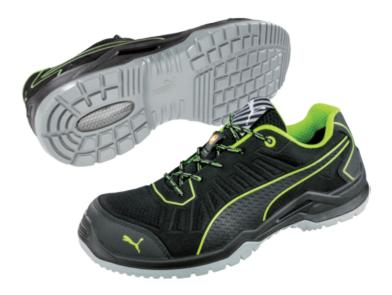

# FUSE TC GREEN LOW S1P ESD SRC

Art. No. 64.421.0

Protection:fiberglass cap and flexible FAP® midsolePlus:FUSE.TEC® technology, ESD, toe cap protection, metal freeUpper:durable microfiber with breathable Sandwich MeshLining:BreathActive functional liningFootbed:evercushion® BA+Sole:double density PU sole **naturalFLEXMOTION™** with iCELL-<br/>element, very flexible, extreme cushioning and slip resistantSizes / Width:40 - 49 / 11

## Upper

No, it's not leather, but a hardwearing, easy-to-care microfiber material that is water- and dirt repellent. Furthermore the sandwich-mesh is particularly breathable. The coarsemeshed nylon fabric is extremely tear-resistant, offers a good padding and does not show any sign of fatigue in tough working conditions.