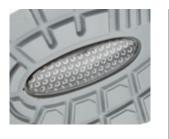

#### iCELL

The hard-wearing honeycomb structure of the iCell element improves the cushioning while enhancing the shoe's stability, guidance and comfort.