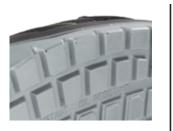

#### natural**FLEX**MOTION<sup>™</sup>

The double density PU sole consists of an enormous soft and cushioning PU midsole and a very flexible PU outsole. The wafer profile provides extra support on industrial floors, is easy to clean and offers firstclass "LadderGrip".