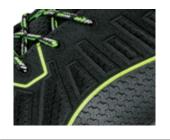

#### natural**FLEX**MOTION<sup>™</sup>

The double density PU sole consists of an enormous soft and cushioning PU midsole and a very flexible PU outsole. The wafer profile provides extra support on industrial floors, is easy to clean and offers firstclass "LadderGrip".