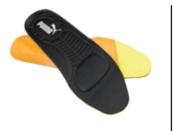

#### evercushion® BA+

This anatomically shaped, moisture regulating footbed has a nonslippery surface. Two layers of foamed polyurethane in different densities guarantee an active cushioning. The heel and ball elevations as well as the support of the longitudinal arch improve the foot's hold. Furthermore they ensure a natural position of the foot, a relief of pressure and muscle stimulation during walking.