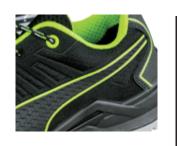

# FiberglassCap

The new developed high tech fiberglass toe cap for optimized protection and enhanced flexibility.

### FUSE.TEC®

Thanks to FUSE.TEC® we can avoid using thick and uncomfortable stitching in the flex-zones of the shoe. It's not just about more comfort, it also provides great durability.