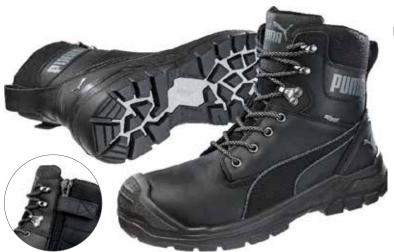

# CONQUEST BLACK CTX HIGH S3 CI HI WR HRO SRC

Art. No. 63.073.0

| fiberglass toe cap and flexible $FAP^{^{\textcircled{m}}}$ midsole                                                                 |
|------------------------------------------------------------------------------------------------------------------------------------|
| extra high shaft (approx. 17cm), lateral YKK-zipper<br>with closed dust tongue, TPU Heel Support and Kick-<br>Off in the heel area |
| oiled full leather                                                                                                                 |
| BreathActive functional lining                                                                                                     |
| evercushion <sup>®</sup> BA+                                                                                                       |
| PU/rubber sole SCUFF CAPS EVO - 300°C heat<br>resistant, slip-resistant on unsurfaced grounds, mud-<br>releasing                   |
| black                                                                                                                              |
| 40 - 48                                                                                                                            |
|                                                                                                                                    |

#### RUBBER OUTSOLE SCUFF CAPS EVO

It is obvious that the heavy duty pattern of this hard-wearing, up to 300°C heat resistant HRO rubber outsole has been designed for optimum safety and performance, especially on unsecured grounds.

## SCUFF CAP

CI

Extra high scuff cap for wearers who kneel a lot during their work.

COMFORTABL

SHIOE TEQ

The special shape of the last provides more space to the small toes and the ball of the foot. This extra comfort is available up to size 48.

## UPPER

Oiled full leather is robust, extremely durable and offers through its special treatment even more protection against penetrating moisture. In addition, it prevents premature aging even with low care. The COA.TEX<sup>®</sup> membrane is breathable, water resistant, windproof and protects feet from stagnant moisture.