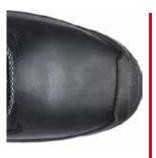

## SCUFF CAP

CI

Extra high scuff cap for wearers who kneel a lot during their work.

COMFORTABL

SHIOE TEQ

The special shape of the last provides more space to the small toes and the ball of the foot. This extra comfort is available up to size 48.