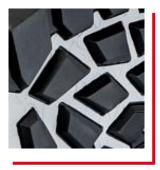

#### RUBBER OUTSOLE SCUFF CAPS EVO

It is obvious that the heavy duty pattern of this hard-wearing, up to 300°C heat resistant HRO rubber outsole has been designed for optimum safety and performance, especially on unsecured grounds.