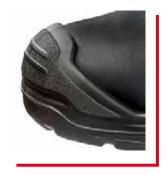

#### RUBBER OUTSOLE SCUFF CAPS EVO

It is obvious that the heavy duty pattern of this hard-wearing, up to 300°C heat resistant HRO rubber outsole has been designed for optimum safety and performance, especially on unsecured grounds.

## SCUFF CAP

CI

Extra high scuff cap for wearers who kneel a lot during their work.

COMFORTABL

SHIOE TEQ

The special shape of the last provides more space to the small toes and the ball of the foot. This extra comfort is available up to size 48.