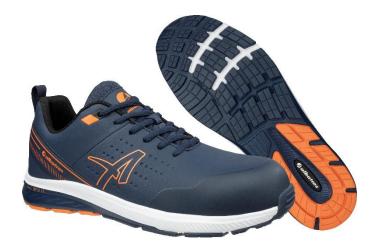

## VIGOR 2 IMPULSE BLUE LOW S3S ESD FO HRO SR

Art. Nr. 64.642.0

**Protection:** fiberglass toe cap and flexible FAP® LITE midsole

Plus: ESD, metal free, breathable functional lining,

comfortably-padded collar and dust tongue

**Upper:** durable microfiber

Lining: breathable functional lining

Footbed: anatomically formed comfit<sup>®</sup> AIR footbed

**Sole:** DUAL.IMPULSE - 300°C heat and slipresistant rubber outsole with double foamed IMPULSE.FOAM midsole

in two different densities for maximum cushioning,

stability and comfort

**Colour:** blue-orange **Sizes:** 36 - 47