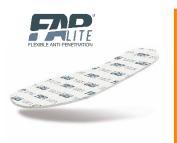

# FAP® LITE - Flexible Anti Penetration

The latest generation of metal-free penetration protections:

- 50% lighter
- very high flexibility
- better cushioning and pressure elasticity
- cooling effect through breathability and sweat absorption