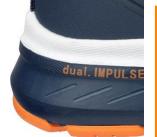

### DUAL IMPULSE SLIP RESISTANT OUTSOLE

The easy to clean rubber outsole ensures perfect ground contact. It is non-slip and abrasion resistant as well as heat resistant up to 300°C (HRO). The specially designed cleat profile and the wide flex grooves guarantee optimum flexion, optimize the water-displacing properties (windscreen wiper effect) and provide firm grip on a wide variety of grounds.