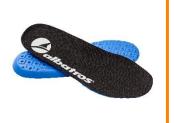

#### comfit® AIR FOOTBED

The newly developed, breathable ALBATROS® comfit® AIR footbed has elevations in the heel and ball area of the foot as well as a support of the longitudinal arch. This helps the foot keeping its natural position in the shoe and stimulates the musculature while walking. The slipresistant textile cover is odourresistant, moisture absorbing and washable at 30°C.