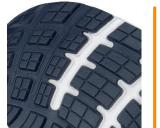

### DUAL IMPULSE SLIP RESISTANT OUTSOLE

The easy to clean rubber outsole ensures perfect ground contact. It is non-slip and abrasion resistant as well as heat resistant up to 300°C (HRO). The specially designed cleat profile and the wide flex grooves guarantee optimum flexion, optimize the water-displacing properties (windscreen wiper effect) and provide firm grip on a wide variety of grounds.