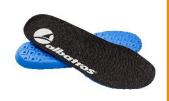

#### comfit® AIR FOOTBED

The newly developed, breathable ALBATROS® comfit® AIR footbed has elevations in the heel and ball area of the foot as well as a support of the longitudinal arch. This helps the foot keeping its natural position in the shoe and stimulates the musculature while walking. The slipresistant textile cover is odourresistant, moisture absorbing and washable at 30°C.