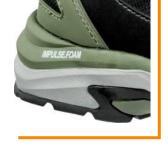

rubber outsole with IMPULSE.FOAM® midsole or optimal cushioning, stability and comfort

Colour: black-olive

Sizes: 39 - 47

#### IMPULSE.FOAM® midsole

Ultimate comfort during long working days. The innovative IMPULSE.FOAM® midsole in two different densities reacts to each of your steps with an energy impulse. Thereby the IMPULSE.FOAM® does not only return the energy, but also provides maximum cushioning and excellent stability.