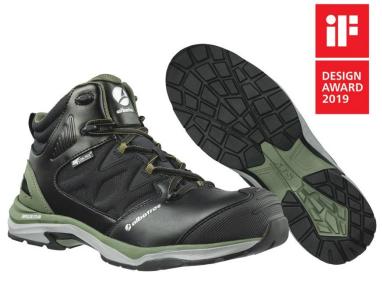

## ULTRATRAIL OLIVE CTX MID S7S ESD FO HRO SR

EN ISO 20345:2022 Art. No. 63.622.0

**Protection:** fiberglass toe cap and flexible FAP<sup>®</sup> midsole **Plus:** water resistant and breathable COA.TEX<sup>®</sup>

membrane, bumper of rubber in the coarea

**Upper:** leather with abrasion-resistant textile inserts

Lining: breathable functional lining

Footbed: anatomically formed comfit<sup>®</sup> AIR footbed

**Sole:** XTS TRAIL - high quality, 300°C heat and slip resistant,

rubber outsole with IMPULSE.FOAM® midsole or optimal cushioning, stability and comfort

Colour: black-olive

Sizes: 39 - 47

### Also available:

ULTRATRAIL GREY LOW 646210

ULTRATRAIL BLACK LOW 646200

The easy-to-clean rubber outsole ensures perfect contact with the ground. It is non-slip and abrasion-proof and heat-resistant up to 300°C (HRO). The specially designed cleat profile and the wide flex grooves guarantee optimal flexion, optimize the water-displacing properties (windshield wiper effect) and provide a secure hold on a wide variety of surfaces.