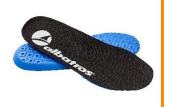

### comfit® AIR FOOTBED

The newly developed, breathable ALBATROS® comfit® AIR footbed has elevations in the heel and ball area of the foot as well as a support of the longitudinal arch. This helps the foot keeping its natural position in the shoe and stimulates the musculature while walking. The slipresistant textile cover is odourresistant, moisture absorbing and washable at 30°C.