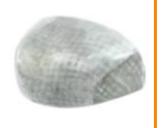

#### FIBERGLASS TOE CAP

Fiberglass reinforced composite toe cap with more space for the toes, lighter than a common steel cap, antimagnetic and thermally insulating.