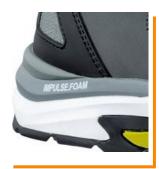

## SLIP RESISTANT XTS TRAIL OUTSOLE

The easy-to-clean rubber outsole ensures perfect contact with the ground. It is non-slip and abrasion-proof and heat-resistant up to 300°C (HRO). The specially designed cleat profile and the wide flex grooves guarantee optimal flexion, optimize the water-displacing properties (windshield wiper effect) and provide a secure hold on a wide variety of surfaces.

#### IMPULSE.FOAM® midsole

Ultimate comfort during long working days. The innovative IMPULSE.FOAM® midsole in two different densities reacts to each of your steps with an energy impulse. Thereby the IMPULSE.FOAM® does not only return the energy, but also provides maximum cushioning and excellent stability.