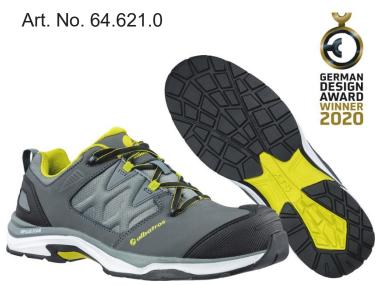

# **ULTRATRAIL GREY LOW S3S ESD FO HRO SR**

**Protection:** fiberglass toe cap and flexible FAP<sup>®</sup> midsole

Plus: bumper of rubber in the toe area, special fit and last in

women's sizes 36-40

Upper: leather with abrasion-resistant textile inserts

Lining: breathable functional lining

Footbed: anatomically formed comfit<sup>®</sup> AIR footbed

Sole: XTS TRAIL - high quality, 300°C heat and slip resistant,

rubber outsole with IMPULSE.FOAM® midsole or

optimal cushioning, stability and comfort

Colour: gray-comb. Sizes: 36 - 47