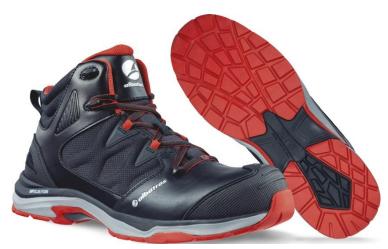

# ULTRATRAIL BLACK MID S3S ESD FO HRO SR

Art. No. 63,620.0

**Protection:** fiberglass toe cap and flexible FAP® midsole

Plus: bumper of rubber in the toe area

Upper: leather with abrasion-resistant textile inserts

Lining: breathable functional lining

Footbed: anatomically formed comfit® AIR footbed

Sole: XTS TRAIL - high quality, 300°C heat and slip resistant,

rubber outsole with IMPULSE.FOAM® midsole or

optimal cushioning, stability and comfort

Colour: black-red Sizes: 39 - 47

## SLIP RESISTANT XTS TRAIL OUTSOLE

The easy-to-clean rubber outsole ensures perfect contact with the ground. It is non-slip and abrasion-proof and heat-resistant up to 300°C (HRO). The specially designed cleat profile and the wide flex grooves guarantee optimal flexion, optimize the water-displacing properties (windshield wiper effect) and provide a secure hold on a wide variety of surfaces.