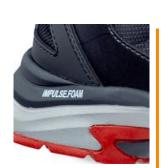

# ULTRATRAIL BLACK MID S3S ESD FO HRO SR

Art. No. 63,620.0

**Protection:** fiberglass toe cap and flexible FAP® midsole

Plus: bumper of rubber in the toe area

Upper: leather with abrasion-resistant textile inserts

Lining: breathable functional lining

Footbed: anatomically formed comfit® AIR footbed

Sole: XTS TRAIL - high quality, 300°C heat and slip resistant,

rubber outsole with IMPULSE.FOAM® midsole or

optimal cushioning, stability and comfort

Colour: black-red Sizes: 39 - 47

## SLIP RESISTANT XTS TRAIL OUTSOLE

The easy-to-clean rubber outsole ensures perfect contact with the ground. It is non-slip and abrasion-proof and heat-resistant up to 300°C (HRO). The specially designed cleat profile and the wide flex grooves guarantee optimal flexion, optimize the water-displacing properties (windshield wiper effect) and provide a secure hold on a wide variety of surfaces.

#### IMPULSE.FOAM® midsole

Ultimate comfort during long working days. The innovative IMPULSE.FOAM® midsole in two different densities reacts to each of your steps with an energy impulse. Thereby the IMPULSE.FOAM® does not only return the energy, but also provides maximum cushioning and excellent stability.