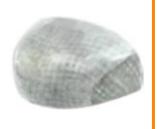

#### FIBERGLASS TOE CAP

Fiberglass reinforced composite toe cap with more space for the toes, lighter than a common steel cap, antimagnetic and thermally insulating.