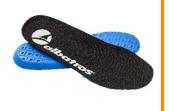

## comfit® AIR FOOTBED

The newly developed, breathable ALBATROS® comfit® AIR footbed has elevations in the heel and ball area of the foot as well as a support of the longitudinal arch. This helps the foot keeping its natural position in the shoe and stimulates the musculature while walking. The slipresistant textile cover is odourresistant, moisture absorbing and washable at 30°C.