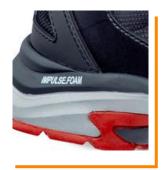

rubber outsole with IMPULSE.FOAM® midsole or

optimal cushioning, stability and comfort Colour: black-red

Sizes: 36 - 47

## SLIP RESISTANT XTS TRAIL OUTSOLE

The easy-to-clean rubber outsole ensures perfect contact with the ground. It is non-slip and abrasion-proof and heat-resistant up to 300°C (HRO). The specially designed cleat profile and the wide flex grooves guarantee optimal flexion, optimize the water-displacing properties (windshield wiper effect) and provide a secure hold on a wide variety of surfaces.

## IMPULSE.FOAM® midsole

Ultimate comfort during long working days. The innovative IMPULSE.FOAM® midsole in two different densities reacts to each of your steps with an energy impulse. Thereby the IMPULSE.FOAM® does not only return the energy, but also provides maximum cushioning and excellent stability.