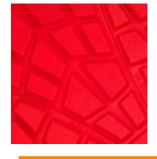

## SLIP RESISTANT XTS TRAIL OUTSOLE

The easy-to-clean rubber outsole ensures perfect contact with the ground. It is non-slip and abrasion-proof and heat-resistant up to 300°C (HRO). The specially designed cleat profile and the wide flex grooves guarantee optimal flexion, optimize the water-displacing properties (windshield wiper effect) and provide a secure hold on a wide variety of surfaces.