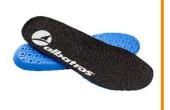

### comfit® AIR FOOTBED

The newly developed, breathable ALBATROS® comfit® AIR footbed has elevations in the heel and ball area of the foot as well as a support of the longitudinal arch. This helps the foot keeping its natural position in the shoe and stimulates the musculature while walking. The slipresistant textile cover is odourresistant, moisture absorbing and washable at 30°C.

## IMPULSE.FOAM® midsole

Ultimate comfort during long working days. The innovative IMPULSE.FOAM® midsole in two different densities reacts to each of your steps with an energy impulse. Thereby the IMPULSE.FOAM® does not only return the energy, but also provides maximum cushioning and excellent stability.