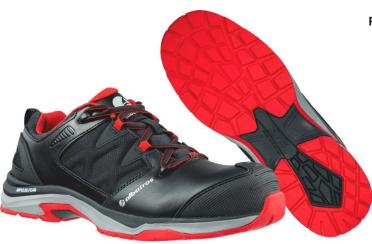

## **ULTRATRAIL BLACK LOW S3S ESD FO HRO SR**

EN ISO 20345:2022 Art. No. 64-620.0

**Protection:** fiberglass toe cap and flexible FAP® midsole

Plus: bumper of rubber in the toe area, special fit and last in

women's sizes 36-40

**Upper:** leather with abrasion-resistant textile inserts

Lining: breathable functional lining

Footbed: anatomically formed comfit AIR footbed

**Sole:** XTS TRAIL - high quality, 300°C heat and slip resistant,

rubber outsole with IMPULSE.FOAM® midsole or

optimal cushioning, stability and comfort Colour: black-red

Sizes: 36 - 47

## SLIP RESISTANT XTS TRAIL OUTSOLE

The easy-to-clean rubber outsole ensures perfect contact with the ground. It is non-slip and abrasion-proof and heat-resistant up to 300°C (HRO). The specially designed cleat profile and the wide flex grooves guarantee optimal flexion, optimize the water-displacing properties (windshield wiper effect) and provide a secure hold on a wide variety of surfaces.