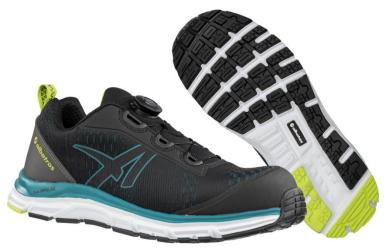

## AER55 IMPULSE BLACK BLUE QL LOW S1PS ESD FO HRO SR

Art. No. 64.750.2

**Protection:** fiberglass toe cap and flexible FAP<sup>®</sup> midsole

Plus: ESD, metal free, breathable functional lining, comfortably-padded collar and dust tongue, QUICK

LOCK lacing system

Upper: SAFETY KNIT® and FITFRAME® Elements

(seamlessly attached reinforcements)

Lining: breathable functional lining

Footbed: anatomically formed comfit<sup>®</sup> AIR footbed

Sole: DUAL.IMPULSE - 300°C heat and slipresistant

rubber outsole with double foamed

IMPULSE.FOAM® midsole in two different densities

for maximum cushioning, stability and comfor

Colour: black-blue Sizes: 36 - 47

### **DUAL IMPULSE SLIP RESISTANT OUTSOLE**

The easy to clean rubber outsole ensures perfect ground contact. It is non-slip and abrasion resistant as well as heat resistant up to 300°C (HRO). The specially designed cleat profile and the wide flex grooves quarantee optimum flexion, optimize the water-displacing properties (windscreen wiper effect) and provide firm grip on a wide variety of grounds.

#### **QUICK LOCK**

Press, turn and the shoe sits perfectly on the foot permanently. The precisely adjustable twist lock of the QUICK LOCK lacing system is as simple as it is ingenious. If you pull on the fastener, the laces come loose. Another advantage operable with gloves.