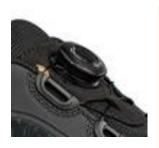

#### **QUICK LOCK**

Press, turn and the shoe sits perfectly on the foot permanently. The precisely adjustable twist lock of the QUICK LOCK lacing system is as simple as it is ingenious. If you pull on the fastener, the laces come loose. Another advantage operable with gloves.