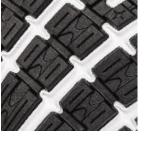

### **DUAL IMPULSE SLIP RESISTANT OUTSOLE**

The easy to clean rubber outsole ensures perfect ground contact. It is non-slip and abrasion resistant as well as heat resistant up to 300°C (HRO). The specially designed cleat profile and the wide flex grooves quarantee optimum flexion, optimize the water-displacing properties (windscreen wiper effect) and provide firm grip on a wide variety of grounds.