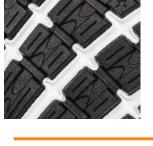

### **DUAL IMPULSE SLIP RESISTANT OUTSOLE**

The easy to clean rubber outsole ensures perfect ground contact. It is non-slip and abrasion resistant as well as heat resistant up to 300°C (HRO). The specially designed cleat profile and the wide flex grooves quarantee optimum flexion, optimize the water-displacing properties (windscreen wiper effect) and provide firm grip on a wide variety of grounds.