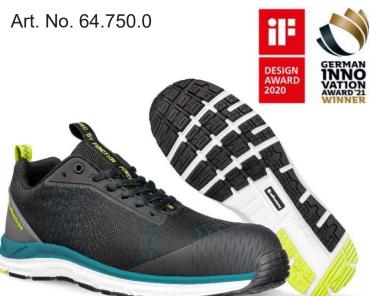

# AER55 IMPULSE BLACK BLUE LOW S1PS ESD FO HRO SR

**Protection:** fiberglass toe cap and flexible FAP® midsole

Plus: ESD, metal free, breathable functional lining, comfortably-padded collar and dust tongue

**Upper:** SAFETY KNIT<sup>®</sup> and FITFRAME<sup>®</sup> Elements

(seamlessly attached reinforcements) Lining: breathable functional lining

Footbed: anatomically formed comfit<sup>®</sup> AIR footbed

Sole: DUAL.IMPULSE - 300°C heat and slipresistant

rubber outsole with double foamed IMPULSE.FOAM® midsole in two different densities

for maximum cushioning, stability and comfor

Colour: black-blue Sizes: 36 - 47