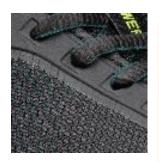

**Upper:** SAFETY KNIT<sup>®</sup> and FITFRAME<sup>®</sup> Elements

(seamlessly attached reinforcements) Lining: breathable functional lining

Footbed: anatomically formed comfit<sup>®</sup> AIR footbed

#### SAFETY KNIT®

STEP IN COMFORT - The ultraflexible textile fabric perfectly adapts to the foot and fits like a sock. The upper SAFETY KNIT®, a mixture of high quality synthetic fibres, offers a high flexibility, resistance and breathability at the same time.