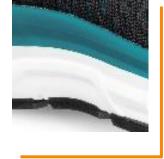

Sole: DUAL.IMPULSE - 300°C heat and slipresistant

rubber outsole with double foamed IMPULSE.FOAM® midsole in two different densities

for maximum cushioning, stability and comfor

Colour: black-blue Sizes: 36 - 47

### **DUAL IMPULSE SLIP RESISTANT OUTSOLE**

The easy to clean rubber outsole ensures perfect ground contact. It is non-slip and abrasion resistant as well as heat resistant up to 300°C (HRO). The specially designed cleat profile and the wide flex grooves quarantee optimum flexion, optimize the water-displacing properties (windscreen wiper effect) and provide firm grip on a wide variety of grounds.