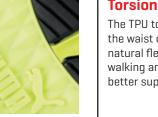

#### **Torsion Control Element**

The TPU torsion control system in the waist of the sole supports the natural flexing action while you are walking and provides you with a better support and stability.