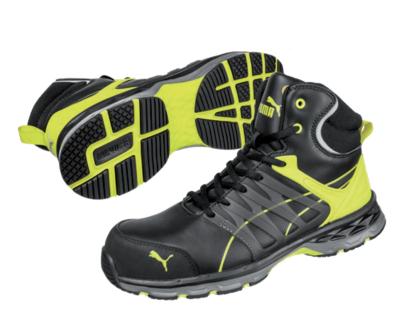

# Article No. 63.388.0 - VELOCITY 2.0 YELLOW MID S3 ESD HRO SRC

| Protection: fiberglass cap and flexible FAP® midsole           |   |
|----------------------------------------------------------------|---|
| Plus: ESD, non-metallic, reflective elements,                  |   |
| toe cap protection , heel support                              |   |
| Upper: high quality smooth full leather with TPU strengthening |   |
| Lining: BreathActive functional lining                         |   |
| Footbed: evercushion® BA                                       |   |
| Sole: rubber sole MOTION IMPULSE - 300°C heat and              |   |
| slip-resistant rubber outsole with IMPULSE.FOAM® midsol        |   |
| in two different densities for maximum cushioning, stabilit    | y |
| and comfort                                                    |   |
| Sizes/Width: 39 - 48/11                                        |   |

## **Rubber Outsole MOTION**

The 300°C heat resistant HRO rubber sole is inspired by the latest running technology. The anti-slip sole profile with its diagonal grooves ensures a perfect flexibility and secure contact to the ground.

#### IMPULSE.FOAM midsole

Ultimate comfort during long working days. The innovative IMPULSE.FOAM® midsole in two different densities reacts to each of your steps with an energy impulse. Thereby the IMPULSE.FOAM® does not only return the energy, but also provides maximum cushioning and excellent stability.

#### **Torsion Control Element**

The TPU torsion control system in the waist of the sole supports the natural flexing action while you are walking and provides you with a better support and stability.

## Upper

The upper made of robust full leather is resistant to abrasion. It offers high protection from penetrating moisture and is easy to clean. The TPU strengthening elements provide extra stability and set new accents.