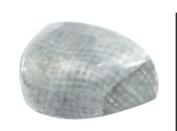

# **Fiberglass Cap**

The newly developed high-tech fiberglass toe cap for optimized protection and more freedom of toes.