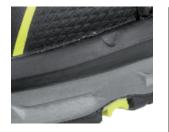

## **Rubber Outsole MOTION**

The 300°C heat resistant HRO rubber sole is inspired by the latest running technology. The anti-slip sole profile with its diagonal grooves ensures a perfect flexibility and secure contact to the ground.