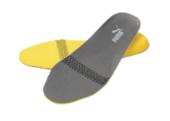

#### evercushion<sup>®</sup> BA

The open-cell foam of polyurethane transports moisture away from the foot and ensures in combination with the waterabsorbing and antibacterial covered fabric for a pleasant foot climate. The evercushion® BA footbed offers a permanent cushioning without loosing its original elasticity.