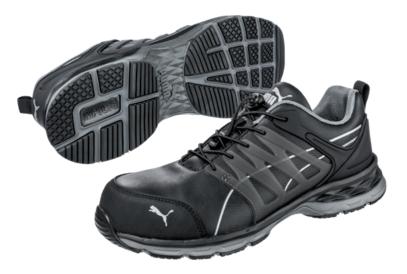

# **PRODUCT DATA SHEET**

Article No. 64.384.0 - VELOCITY 2.0 BLACK LOW S3 ESD HRO SRC

Protection: fiberglass cap and flexible FAP® midsole

Plus: ESD, non-metallic, toe cap protection, heel support, quick lacing system, extra pair of laces in the box

Upper: high quality smooth leather with TPU strengthening

Lining: BreathActive functional lining

Footbed: evercushion® BA

Sole: rubber sole MOTION IMPULSE - 300°C heat and slip-resistant rubber outsole with IMPULSE.FOAM® midsole in two different densities for maximum

cushioning, stability and comfort

Sizes / Width: 39 - 48 / 11

#### **Rubber Outsole MOTION**

The 300°C heat resistant HRO rubber sole is inspired by the latest running technology. The anti-slip sole profile with its diagonal grooves ensures a perfect flexibility and secure contact to the ground.

### Upper

The robust, durable full leather upper is abrasion resistant, offers high protection from penetrating moisture and is easy to clean. The TPU strengthening elements provide extra stability and set new accents.