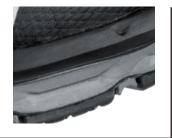

#### **Rubber Outsole MOTION**

The 300°C heat resistant HRO rubber sole is inspired by the latest running technology. The anti-slip sole profile with its diagonal grooves ensures a perfect flexibility and secure contact to the ground.

#### **IMPULSE.FOAM** midsole

Ultimate comfort during long working days. The innovative IMPULSE.FOAM® midsole in two different densities reacts to each of your steps with an energy impulse. Thereby the IMPULSE.FOAM® does not only return the energy, but also provides maximum cushioning and excellent stability.

#### **Torsion Control Element**

The TPU torsion control system in the waist of the sole supports the natural flexing action while you are walking and provides you with a better support and stability.