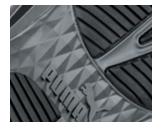

#### **Rubber Outsole MOTION**

The 300°C heat resistant HRO rubber sole is inspired by the latest running technology. The anti-slip sole profile with its diagonal grooves ensures a perfect flexibility and secure contact to the ground.