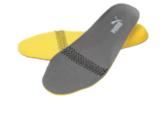

#### evercushion® BA

The open-cell foam of polyurethane transports moisture away from the foot and ensures in combination with the waterabsorbing and antibacterial covered fabric for a pleasant foot climate. The evercushion® BA footbed offers a permanent cushioning without loosing its original elasticity.