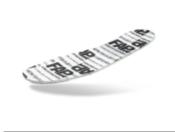

## **FAP® Flexible Anti Penetration**

The flexible anti penetration midsole made out of ceramic-coated fibers, protects the feet comeplety from penetrating objects.