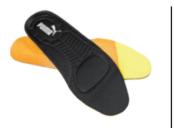

#### evercushion<sup>®</sup> BA+

This anatomically shaped, moisture regulating footbed has a nonslippery surface. Two layers of foamed polyurethane in different densities quarantee an active cushioning. The heel and ball elevations as well as the support of the longitudinal arch improve the foot's hold. Furthermore they ensure a natural position of the foot, a relief of pressure and muscle stimulation during walking.