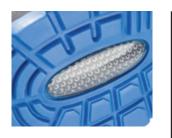

#### natural**FLEX**MOTION<sup>™</sup>

The double density PU sole consists of an enormous soft and cushioning PU midsole and a very flexible PU outsole. The wafer profile provides extra support on industrial floors, is easy to clean and offers firstclass "LadderGrip".