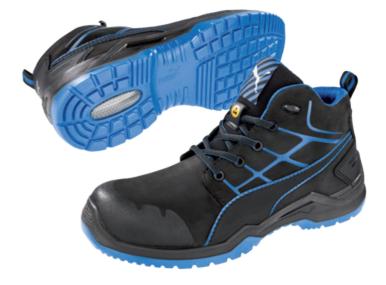

# Article No. 63.420.0 - Krypton Blue Mid S3 ESD SRC

| Protection: | fiberglass cap | and flexible | FAP® midsole |
|-------------|----------------|--------------|--------------|
|-------------|----------------|--------------|--------------|

- Plus: ESD, toe cap protection, metal free
- Upper: oiled nubuck leather
- Lining: BreathActive functional lining
- Footbed: evercushion® BA
- Sole: double density PU sole **naturalFLEXMOTION**<sup>™</sup> with iCELLelement, very flexible, extreme cushioning and slip resistant
- Sizes / Width: 40 49 / 11