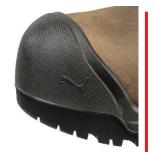

**SCUFF CAP** 

Extra high scuff cap for wearers who kneel a lot during their work.