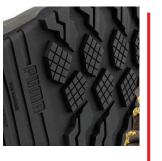

**Upper:** premium oiled full grain leather **Lining:** BreathActive functional lining

Footbed: evercushion® MAX

Sole HEAVY DUTY - oil resistant, TPU outsole with slip

resistant octopus pattern for enhanced grip (selfcleaning), cushioning PU midsole and scuff cap

### Also available:

IRON HD BLACK MID 632740

ROCK HD CTX MID 632700

The outdoor-inspired sole is meticulously designed to meet the highest safety standards while providing the utmost comfort. Trust in its exceptional oil and slip-resistant octopus pattern, ladder grip and its direct attached Polyurethane midsole to enhance your performance and keep you safe during your job.