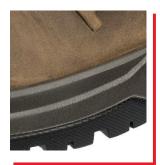

**Upper:** premium oiled full grain leather **Lining:** BreathActive functional lining

Footbed: evercushion® MAX

Sole HEAVY DUTY - oil resistant, TPU outsole with slip

resistant octopus pattern for enhanced grip (selfcleaning), cushioning PU midsole and scuff cap

### Also available:

IRON HD BLACK MID 632740

ROCK HD CTX MID 632700

The outdoor-inspired sole is meticulously designed to meet the highest safety standards while providing the utmost comfort. Trust in its exceptional oil and slip-resistant octopus pattern, ladder grip and its direct attached Polyurethane midsole to enhance your performance and keep you safe during your job.

#### **PU MIDSOLE**

The directly injected lightweight PU midsole provides shock absorption across the whole foot.