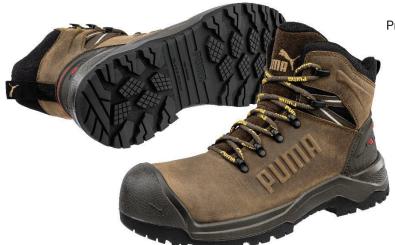

## IRON HD BROWN MID S3S F0 LG SR

Art. Nr. 63.271.0

**Protection:** fiberglass toe cap and flexible FAP® midsole

Plus: softly padded, closed dust tongue,

heel counter for extra stability

and protection, ladder grip

**Upper:** premium oiled full grain leather **Lining:** BreathActive functional lining

Footbed: evercushion® MAX

Sole HEAVY DUTY - oil resistant, TPU outsole with slip

resistant octopus pattern for enhanced grip (selfcleaning), cushioning PU midsole and scuff cap

Colour: brown

Sizes: 39 - 48

### Also available:

IRON HD BLACK MID 632740

ROCK HD CTX MID 632700

The outdoor-inspired sole is meticulously designed to meet the highest safety standards while providing the utmost comfort. Trust in its exceptional oil and slip-resistant octopus pattern, ladder grip and its direct attached Polyurethane midsole to enhance your performance and keep you safe during your job.