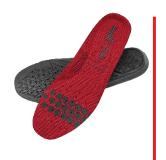

#### **EVERCUSHION® MAX**

Maximum comfort and a perfect fit thanks to the cushioning, breathable and moistureregulating evercushion® MAX footbed. The textile surface is not only non-slip, but also has an antibacterial HYPRO ODOR CONTROL treatment that reliably combats unpleasant odours. The foot receives perfect support from the longitudinal arch support. Pressure points are reduced and stress on feet, ankles and knees is minimized. Support you need for your best performance at work.