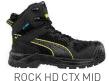

|
| - MAN ING | Sole        | HEAVY DUTY - oil resistant, TPU outsole with slip<br>resistant octopus pattern for enhanced grip (self-<br>cleaning), cushioning PU midsole and scuff cap |
|           | Colour:     | black                                                                                                                                                     |
|           | Sizes:      | 39 - 48                                                                                                                                                   |
|           |             |                                                                                                                                                           |





IRON HD BROWN MID 632710



ROCK HD CTX MID 632700



## **HEAVY DUTY SOLE**

The outdoor-inspired sole is meticulously designed to meet the highest safety standards while providing the utmost comfort. Trust in its exceptional oil and slip-resistant octopus pattern, ladder grip and its direct attached Polyurethane midsole to enhance your performance and keep you safe during your job.





Maximum comfort and a perfect fit thanks to the cushioning, breathable and moistureregulating evercushion® MAX footbed. The textile surface is not only non-slip, but also has an antibacterial HYPRO ODOR CONTROL treatment that reliably combats unpleasant odours. The foot receives perfect support from the longitudinal arch support. Pressure points are reduced and stress on feet, ankles and knees is minimized. Support you need for yo