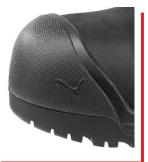

SHOE TEQ

**SCUFF CAP** Extra high scuff cap for wearers who kneel a lot during their work.