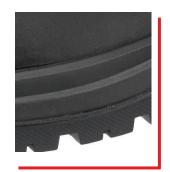

## **HEAVY DUTY SOLE**

The outdoor-inspired sole is meticulously designed to meet the highest safety standards while providing the utmost comfort. Trust in its exceptional oil and slip-resistant octopus pattern, ladder grip and its direct attached Polyurethane midsole to enhance your performance and keep you safe during your job.