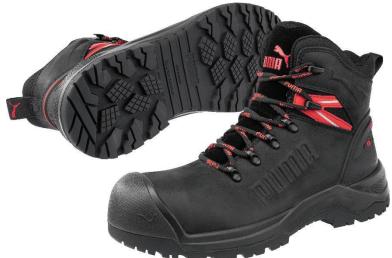

## IRON HD BLACK MID S3S FO LG SR

Art. No. 63.274.0

|           | Protection: | fiberglass toe cap and flexible FAP® midsole                                                                                                              |
|-----------|-------------|-----------------------------------------------------------------------------------------------------------------------------------------------------------|
|           | Plus:       | softly padded, closed dust tongue,<br>heel counter for extra stability<br>and protection, ladder grip                                                     |
|           | Upper:      | oiled full leather                                                                                                                                        |
|           | Lining:     | BreathActive functional lining                                                                                                                            |
|           | Footbed:    | evercushion® MAX                                                                                                                                          |
| - MAN ING | Sole        | HEAVY DUTY - oil resistant, TPU outsole with slip<br>resistant octopus pattern for enhanced grip (self-<br>cleaning), cushioning PU midsole and scuff cap |
|           | Colour:     | black                                                                                                                                                     |
|           | Sizes:      | 39 - 48                                                                                                                                                   |
|           |             |                                                                                                                                                           |

## **HEAVY DUTY SOLE**

The outdoor-inspired sole is meticulously designed to meet the highest safety standards while providing the utmost comfort. Trust in its exceptional oil and slip-resistant octopus pattern, ladder grip and its direct attached Polyurethane midsole to enhance your performance and keep you safe during your job.