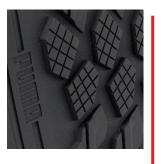

## **HEAVY DUTY SOLE**

The outdoor-inspired sole is meticulously designed to meet the highest safety standards while providing the utmost comfort. Trust in its exceptional oil and slip-resistant octopus pattern, ladder grip and its direct attached Polyurethane midsole to enhance your performance and keep you safe during your job.