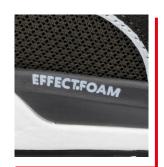

#### **EFFECT.FOAM®**

Tireless comfortable!

- 60% energy return
- 47% less impact on bones and joints\*
- extremely powerful and light
- permanently high level of comfort for fatigue-free work

\* Dynamic energy absorption reduces the impacts to 1.6KN, the average for safety shoes is 3.0KN.