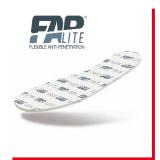

#### FAP®lite-MIDSOLE

The latest generation of metal-free penetration protections:

- 50% lighter
- very high flexibility
- better cushioning and pressure elasticity
- cooling effect through breathability and sweat absorption