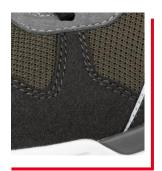

### FRONTSIDE IVY LOW S1P FSD HRO SRC

Art. No. 64.467.0

**Protection:** fiberglass toe cap and flexible FAP lite midsole Plus: ESD, TPU heel protection, TPU eyelet element for

additional strengthening

Upper: Sandwich-mesh with microfibreLining: BreathActive functional liningFootbed: evercushion CUSTOM FIT MID

#### **UPPER**

Sandwich mesh is a particularly breathable material. The coarsemesh nylon fabric is extremely tearresistant, offers good padding and shows no signs of fatigue in hard everyday work. The robust microfiber fabric is easy to care for, breathable, water and dirt repellent.