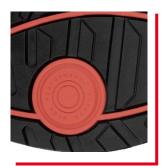

**Sole:** URBAN EFFECT Triple density - 300°C heat and slip

resistant rubber outsole with rotation point and twolayered midsole made of EVA and continuously high performance EFFECT.FOAM® for excellent cushioning

# RUBBER SOLE URBAN EFFECT

The HRO rubber sole, which is heat-resistant up to 300°C, has a special sole profile that drains off liquids and thus optimizes the grip (SRC). By increasing the point of rotation, friction and thus fatigue are greatly reduced.