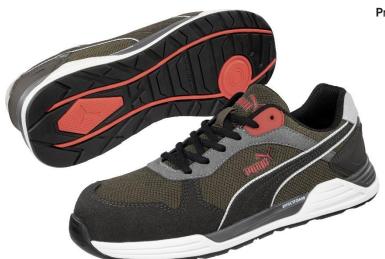

### FRONTSIDE IVY LOW S1P FSD HRO SRC

Art. No. 64.467.0

**Protection:** fiberglass toe cap and flexible FAP lite midsole Plus: ESD, TPU heel protection, TPU eyelet element for

additional strengthening

Upper: Sandwich-mesh with microfibreLining: BreathActive functional liningFootbed: evercushion CUSTOM FIT MID

**Sole:** URBAN EFFECT Triple density - 300°C heat and slip

resistant rubber outsole with rotation point and twolayered midsole made of EVA and continuously high performance EFFECT.FOAM® for excellent cushioning

and energy return (70% above the standard)

Colour: Brown - ivy
Sizes: 39 - 47

# RUBBER SOLE URBAN EFFECT

The HRO rubber sole, which is heat-resistant up to 300°C, has a special sole profile that drains off liquids and thus optimizes the grip (SRC). By increasing the point of rotation, friction and thus fatigue are greatly reduced.

#### **UPPER**

Sandwich mesh is a particularly breathable material. The coarsemesh nylon fabric is extremely tearresistant, offers good padding and shows no signs of fatigue in hard everyday work. The robust microfiber fabric is easy to care for, breathable, water and dirt repellent.