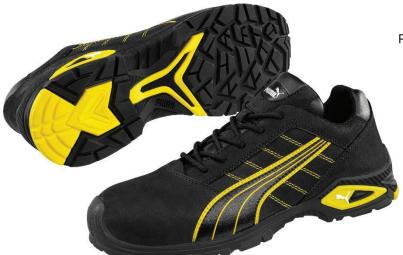

# **AMSTERDAM LOW** S3L FO SR

Art. No. 64.271.0

**Protection:** aluminium toe cap and flexible FAP® midsole

Plus: toe cap protection
Upper: nubuck leather

**Lining:** BreathActive functional lining **Footbed:** EVERCUSHION® RELIEFT

**Sole:** TPU – sole METRO PROTECT with idCELL

Colour: black-yellow Sizes: 39 - 47

### **METRO SOLE**

For the first time in safety footwear, the unique full TPU outsole provides special features you only know from high quality football shoes. For example a slim sole design, high durability, top grip (SRC) and great flexibility. The drawn up scuff cap avoids abrasion of the leather in the toe area, also when you are working on your knees

### **ALUMINIUM TOE CAP**

Same protection as steel but 30% less weight. Due to the low thermal conductivity there are less cold spots. The spacious fit ensures a pleasant comfort.

#### **UPPER**

With the use of at least 2 mm thick nubuck leather, a premium upper material is used and offers a special wearing comfort due to its soft and velvety surface.