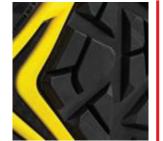

### **METRO SOLE**

For the first time in safety footwear, the unique full TPU outsole provides special features you only know from high quality football shoes. For example a slim sole design, high durability, top grip (SRC) and great flexibility. The drawn up scuff cap avoids abrasion of the leather in the toe area, also when you are working on your knees