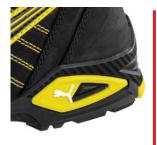

# **AMSTERDAM LOW** S3L FO SR

Art. No. 64.271.0

**Protection:** aluminium toe cap and flexible FAP® midsole

Plus: toe cap protection
Upper: nubuck leather

**Lining:** BreathActive functional lining **Footbed:** EVERCUSHION® RELIEFT

**Sole:** TPU – sole METRO PROTECT with idCELL

Colour: black-yellow Sizes: 39 - 47

### **ALUMINIUM TOE CAP**

Same protection as steel but 30% less weight. Due to the low thermal conductivity there are less cold spots. The spacious fit ensures a pleasant comfort.

#### **UPPER**

With the use of at least 2 mm thick nubuck leather, a premium upper material is used and offers a special wearing comfort due to its soft and velvety surface.