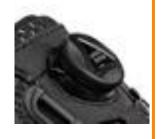

### **PWR BEADS®**

The already very cushioning PWR BEADS® are literally baked together to form one element during the production process. Together they achieve an excellent energy return of 58%.

Press, turn and the shoe sits perfectly on the foot - permanently. The precisely adjustable twist lock of the QUICK LOCK lacing system is as simple as it is ingenious. If you pull on the fastener, the laces come loose. Another advantage - operable with gloves.