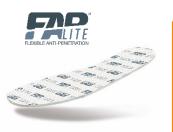

### **FAP®** Lite

The latest generation of metal-free penetration protections:

- 50% lighter
- · very high flexibility
- · better cushioning and pressure elasticity
- · cooling effect through breathability and sweat absorption