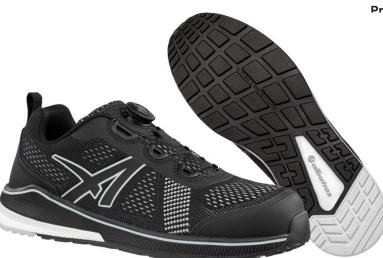

## **VOLTAGE BLACK QL LOW S1P ESD HRO SRC**

Art. No. 64.767.0

Protection: fiberglass toe cap and metall-free flexible FAP® Lite

midsole

Plus: ESD, metal-free, breathable functional lining, pull-on

loops for easier entry, comfortable collar and tongue

padding, QUICK LOCK lacing system

Upper: transparent, extremely breathable textile fabric with

microfiber and TPU reinforcements

Lining: breathable functional lining Footbed: evercushion® CUSTOM FIT MID

**Sole:** WORKLETICS 3D SOLE - 300°C heat and slip resistant rubber outsole with PWR BEADS<sup>®</sup> for superior energy

return and EVA midsole for optimal cushioning, stability

and comfort

Colour: black Sizes: 39 - 48

### **WORKLETICS 3D-SOLE**

The core layer of the sole is the large pad made of PWR BEADS®, which extends far below the metatarsus. The upper layer, made of very light EVA material, provides dynamic cushioning with good stabilization at the same time. The right grip is guaranteed by the nonslip and abrasion-resistant, twocolour rubber outsole with wide flex grooves for optimum flexibility.