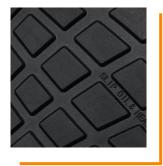

### **WORKLETICS 3D-SOLE**

The core layer of the sole is the large pad made of PWR BEADS®, which extends far below the metatarsus. The upper layer, made of very light EVA material, provides dynamic cushioning with good stabilization at the same time. The right grip is guaranteed by the nonslip and abrasion-resistant, twocolour rubber outsole with wide flex grooves for optimum flexibility.

### **PWR BEADS®**

The already very cushioning PWR BEADS® are literally baked together to form one element during the production process. Together they achieve an excellent energy return of 58%.

Press, turn and the shoe sits perfectly on the foot - permanently. The precisely adjustable twist lock of the QUICK LOCK lacing system is as simple as it is ingenious. If you pull on the fastener, the laces come loose. Another advantage - operable with gloves.