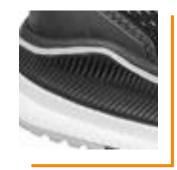

padding, QUICK LOCK lacing system

Upper: transparent, extremely breathable textile fabric with

microfiber and TPU reinforcements

Lining: breathable functional lining Footbed: evercushion® CUSTOM FIT MID

**Sole:** WORKLETICS 3D SOLE - 300°C heat and slip resistant rubber outsole with PWR BEADS<sup>®</sup> for superior energy

return and EVA midsole for optimal cushioning, stability

and comfort

Colour: black Sizes: 39 - 48