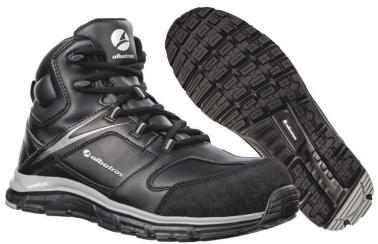

## VIGOR IMPULSE MID S3 ESD HRO SRA

Art. No. 63,655.0

**Protection:** fiberglass toe cap and flexible FAP<sup>®</sup> midsole

Plus: ESD, metal free, breathable functional lining,

comfortably-padded collar and dust tongue

**Upper:** durable smooth full leather **Lining:** breathable functional lining

Footbed: anatomically formed comfit<sup>®</sup> AIR footbed

**Sole:** DUAL.IMPULSE - 300°C heat and slipresistant rubber

outsole with double foamed IMPULSE.FOAM® midsole in two different densities for maximum cushioning,

stability and comfor

Colour: black Sizes: 39 - 47