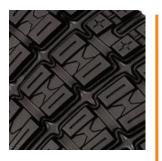

## DUAL IMPULSE SLIP RESISTANT OUTSOLE

The easy to clean rubber outsole ensures perfect ground contact. It is non-slip and abrasion resistant as well as heat resistant up to 300°C (HRO). The specially designed cleat profile and the wide flex grooves guarantee optimum flexion, optimize the water-displacing properties (windscreen wiper effect) and provide firm grip on a wide variety of grounds.