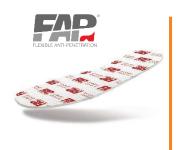

## FAP® - Flexible Anti Penetration

The flexible anti-penetration midsole made of ceramic-coated fibers, reliably protects the feet completely from penetrating objects.