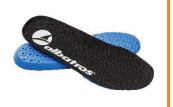

#### comfit® AIR FOOTBED

The newly developed, breathable ALBATROS® comfit® AIR footbed has elevations in the heel and ball area of the foot as well as a support of the longitudinal arch. This helps the foot keeping its natural position in the shoe and stimulates the musculature while walking. The slipresistant textile cover is odourresistant, moisture absorbing and washable at 30°C.