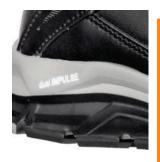

## VIGOR IMPULSE MID S3 ESD HRO SRA

Art. No. 63,655.0

**Protection:** fiberglass toe cap and flexible FAP<sup>®</sup> midsole

Plus: ESD, metal free, breathable functional lining,

comfortably-padded collar and dust tongue

**Upper:** durable smooth full leather **Lining:** breathable functional lining

Footbed: anatomically formed comfit<sup>®</sup> AIR footbed

**Sole:** DUAL.IMPULSE - 300°C heat and slipresistant rubber

outsole with double foamed IMPULSE.FOAM® midsole in two different densities for maximum cushioning,

stability and comfor

Colour: black Sizes: 39 - 47

## DUAL IMPULSE SLIP RESISTANT OUTSOLE

The easy to clean rubber outsole ensures perfect ground contact. It is non-slip and abrasion resistant as well as heat resistant up to 300°C (HRO). The specially designed cleat profile and the wide flex grooves guarantee optimum flexion, optimize the water-displacing properties (windscreen wiper effect) and provide firm grip on a wide variety of grounds.