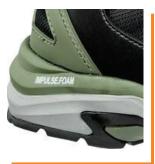

SHIOE TEQ

Ultimate comfort during long working days. The innovative IMPULSE.FOAM<sup>®</sup> midsole in two different densities reacts to each of your steps with an energy impulse. Thereby the IMPULSE.FOAM<sup>®</sup> does not only return the energy, but also provides maximum cushioning and excellent stability.

IMPULSE.FOAM<sup>®</sup> midsole