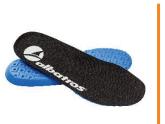

## comfit<sup>®</sup> AIR FOOTBED

The newly developed, breathable ALBATROS<sup>®</sup> comfit<sup>®</sup> AIR footbed has elevations in the heel and ball area of the foot as well as a support of the longitudinal arch. This helps the foot keeping its natural position in the shoe and stimulates the musculature while walking. The slipresistant textile cover is odourresistant, moisture absorbing and washable at 30°C.