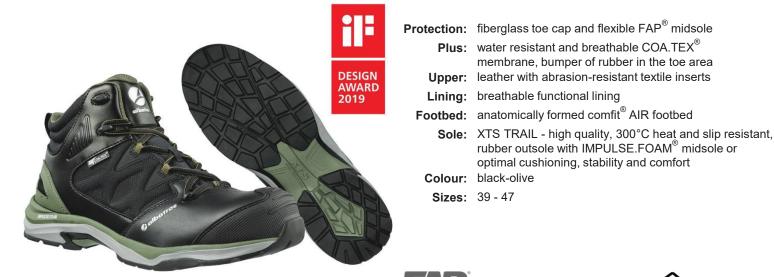

## ULTRATRAIL OLIVE CTX MID S3 ESD WR HRO SRC

Art. No. 63.622.0







## SLIP RESISTANT XTS TRAIL OUTSOLE

The easy-to-clean rubber outsole ensures perfect contact with the ground. It is non-slip and abrasionproof and heat-resistant up to 300°C (HRO). The specially designed cleat profile and the wide flex grooves guarantee optimal flexion, optimize the water-displacing properties (windshield wiper effect) and provide a secure hold on a wide variety of surfaces.



## **COA.TEX® MEMBRANE**

The durable, water resistant and windproof high-tech membrane is particularly breathable and protects the foot from waterlogging through a microporous fabric structure. The membrane transports sweat and moisture to the outside. What remains is a pleasantly dry and comfortable foot feeling.



SHIOE TEQ

Ultimate comfort during long working days. The innovative IMPULS