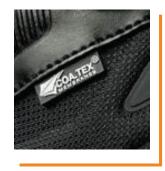

## **COA.TEX® MEMBRANE**

The durable, water resistant and windproof high-tech membrane is particularly breathable and protects the foot from waterlogging through a microporous fabric structure. The membrane transports sweat and moisture to the outside. What remains is a pleasantly dry and comfortable foot feeling.