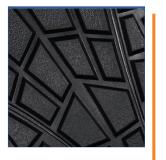

#### SLIP RESISTANT XTS TRAIL OUTSOLE

The easy-to-clean rubber outsole ensures perfect contact with the ground. It is non-slip and abrasionproof and heat-resistant up to 300°C (HRO). The specially designed cleat profile and the wide flex grooves guarantee optimal flexion, optimize the water-displacing properties (windshield wiper effect) and provide a secure hold on a wide variety of surfaces.