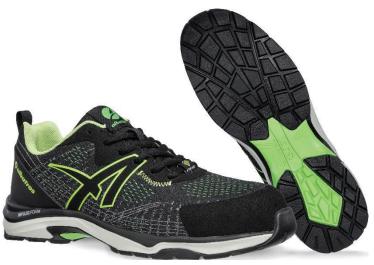

## SPLENDID GH LOW S1P ESD HRO SRC

Art. No. 64.630.0

| Protection: | fiberglass toe cap and metal free, flexible FAP <sup>®</sup> GREEN midsole                                                                                  |
|-------------|-------------------------------------------------------------------------------------------------------------------------------------------------------------|
|             | ESD, metal free, pull-tab for easy entry, comfortably padded collar and dust tongue                                                                         |
| Upper:      | SAFETY KNIT <sup>®</sup> GREEN                                                                                                                              |
| Lining:     | BreathActive functional lining                                                                                                                              |
| Footbed:    | evercushion <sup>®</sup> GREEN                                                                                                                              |
| Sole:       | XTS TRAIL - high quality, 300°C heat and slip resistant, rubber outsole with IMPULSE.FOAM <sup>®</sup> midsole or optimal cushioning, stability and comfort |
| Colour:     | black - green                                                                                                                                               |
| Sizes:      | 36 - 47                                                                                                                                                     |

#### SLIP RESISTANT XTS TRAIL OUTSOLE

The easy-to-clean rubber outsole ensures perfect contact with the ground. It is non-slip and abrasionproof and heat-resistant up to 300°C (HRO). The specially designed cleat profile and the wide flex grooves guarantee optimal flexion, optimize the water-displacing properties (windshield wiper effect) and provide a secure hold on a wide variety of surfaces.

#### UPPER

- SAFETY KNIT® GREEN
- made from recycled PET bottleshigh quality polyester fibers