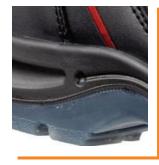

Sole: Clear TPU - slip and abrasion resistant PU/TPU sole

with scuff cap and shock absorber element

Colour: black Sizes: 39 - 48

### **FLEXIBLE TPU OUTSOLE**

The depth of the sole profile improves the flexibility as well as the ground contact and has optimal liquid displacing properties. The high quality TPU is non-marking and resisitant against abrasion.

#### **CUSHIONING MIDSOLE**

A soft and light PU midsole optimally cushions the high impacts when walking

#### **UPPER**

Perfect for outdoor use - high-quality upper materials perfectly crafted with skilled workmanship offer superior comfort and quarantee an everlasting wearing pleasure.