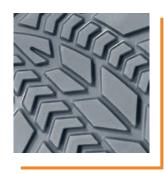

### **FLEXIBLE TPU OUTSOLE**

The depth of the sole profile improves the flexibility as well as the ground contact and has optimal liquid displacing properties. The high quality TPU is non-marking and resisitant against abrasion.