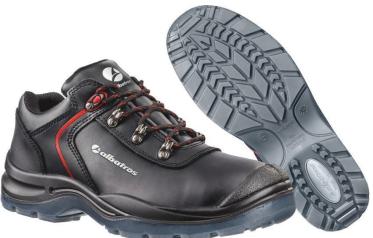

## **GRAVITATION LOW S3 SRC**

Art. No. 64.108.0

Protection: steel toe cap and steel midsole Plus: breathable 3D functional lining

Upper: smooth full leather

Lining: breathable functional lining

Footbed: anatomically formed comfit<sup>®</sup> AIR footbed

Sole: Clear TPU - slip and abrasion resistant PU/TPU sole

with scuff cap and shock absorber element

Colour: black Sizes: 39 - 48

### **FLEXIBLE TPU OUTSOLE**

The depth of the sole profile improves the flexibility as well as the ground contact and has optimal liquid displacing properties. The high quality TPU is non-marking and resisitant against abrasion.

#### **CUSHIONING MIDSOLE**

A soft and light PU midsole optimally cushions the high impacts when walking

#### comfit® AIR FOOTBED

The newly developed, breathable ALBATROS® comfit® AIR footbed has elevations in the heel and ball area of the foot as well as a support of the longitudinal arch. This helps the foot keeping its natural position in the shoe and stimulates the musculature while walking. The slipresistant textile cover is odourresistant, moisture absorbing and washable at 30°C.

#### **UPPER**

Perfect for outdoor use - high-quality upper materials perfectly crafted with skilled workmanship offer superior comfort and quarantee an everlasting wearing pleasure.