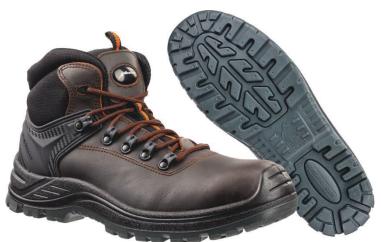

# **ENDURANCE MID S3 SRC**

Art. No. 63.132.0

**Protection:** fiberglass toe cap and flexible FAP<sup>®</sup> midsole

Plus: DGUV, closed dust tongue, breathable functional lining,

TPU HEEL SUPPORT

Upper: greased full leather

Lining: breathable functional lining

Footbed: COMFIT® RELAX Memory Foam footbed

Sole: Craft PU - slip - resistant Duo-PU outsole with scuff

cap and shock absorber element

Colour: Brown-black Sizes: 39 - 47