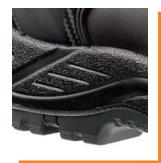

## **SHOCK ABSORBER**

Directly embedded in the heel area this element absorbs impacts softly and preserves through soft cushioning ligaments and joints from injuries.