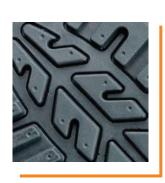

### CRAFTHD SOLE

The TPU respectively PU outsole with different use-optimised profile elements and integrated shock absorbing element is especially designed for the CRAFT<sup>HD</sup>. The sole offers high abrasion resistance and improved flexion. Furthermore, the optimised traction and water-displacing profile (wiper effect) ensure a firm grip.