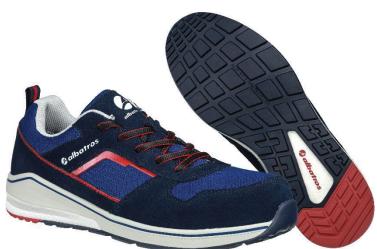

## **COURT BLUE LOW** S1P ESD HRO SRC

Art. No. 64.764.0

**Protection:** Fiberglass toe cap and metal-free, flexible FAP<sup>®</sup> Lite

midsole

ESD, metal-free, breathable functional lining, pull-on Extra:

loops for easier entry, comfortable collar and tongue

Upper: suede leather with abrasion-resistant Mesh-inserts

Lining: breathable functional lining Footbed: evercushion® CUSTOM FIT MID

**Sole:** WORKLETICS 3D SOLE - 300°C heat and slip resistant rubber outsole with PWR BEADS<sup>®</sup> for superior energy

return and EVA midsole for optimal cushioning, stability

and comfort Colour: blue-combined

Sizes: 39 - 48

### **WORKLETICS 3D-SOLE**

The core layer of the sole is the large pad made of PWR BEADS®, which extends far below the metatarsus. The upper layer, made of very light EVA material, provides dynamic cushioning with good stabilization at the same time. The right grip is guaranteed by the nonslip and abrasion-resistant, twocolour rubber outsole with wide flex grooves for optimum flexibility

### **PWR BEADS**

The already very cushioning PWR BEADS® are literally baked together to form one element during the production process. Together they achieve an excellent energy return of 58%.

The anatomically shaped evercushion® CUSTOM FIT MID footbed provides optimal cushioning with every step. The special coordinated arch support enables the natural positioning of the foot in the shoe and stimulates the muscles when walking. Also available in the retail pack in the versions LOW and HIGH for narrow or wide feet.

#### **FAP®** Lite

The latest generation of metal-free penetration protection:

- 50% lighter
- · very high flexibility
- · better cushioning and pressure
- · cooling effect through breathability and sweat absorption