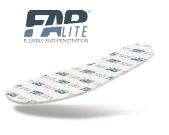

#### **FAP®** Lite

The latest generation of metal-free penetration protection:

- 50% lighter
- · very high flexibility
- · better cushioning and pressure
- · cooling effect through breathability and sweat absorption