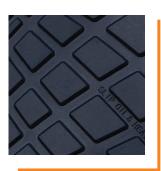

### **WORKLETICS 3D-SOLE**

The core layer of the sole is the large pad made of PWR BEADS®, which extends far below the metatarsus. The upper layer, made of very light EVA material, provides dynamic cushioning with good stabilization at the same time. The right grip is guaranteed by the nonslip and abrasion-resistant, twocolour rubber outsole with wide flex grooves for optimum flexibility

### **PWR BEADS**

The already very cushioning PWR BEADS® are literally baked together to form one element during the production process. Together they achieve an excellent energy return of 58%.

The anatomically shaped evercushion® CUSTOM FIT MID footbed provides optimal cushioning with every step. The special coordinated arch support enables the natural positioning of the foot in the shoe and stimulates the muscles when walking. Also available in the retail pack in the versions LOW and HIGH for narrow or wide feet.