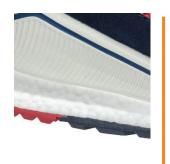

## **COURT BLUE LOW** S1P ESD HRO SRC

Art. No. 64.764.0

**Protection:** Fiberglass toe cap and metal-free, flexible FAP<sup>®</sup> Lite

midsole

ESD, metal-free, breathable functional lining, pull-on Extra:

loops for easier entry, comfortable collar and tongue

Upper: suede leather with abrasion-resistant Mesh-inserts

Lining: breathable functional lining Footbed: evercushion® CUSTOM FIT MID

**Sole:** WORKLETICS 3D SOLE - 300°C heat and slip resistant rubber outsole with PWR BEADS<sup>®</sup> for superior energy

return and EVA midsole for optimal cushioning, stability

and comfort Colour: blue-combined

Sizes: 39 - 48