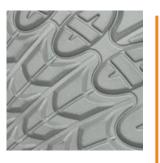

### SLIP RESISTANT OUTSOLE

The abrasion-resistant, cushioning DUO-PU sole is particularly characterized by its flexibility and slip resistance. The sole profile has wide flex grooves and differently designed profile elements for excellent grip on different floors, especially on industrial floors.