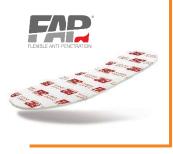

### FAP<sup>®</sup> - Flexible Anti Penetration

The flexible anti-penetration midsole made of ceramic-coated fibers, reliably protects the feet completely from penetrating objects.

SHIOE TEQ