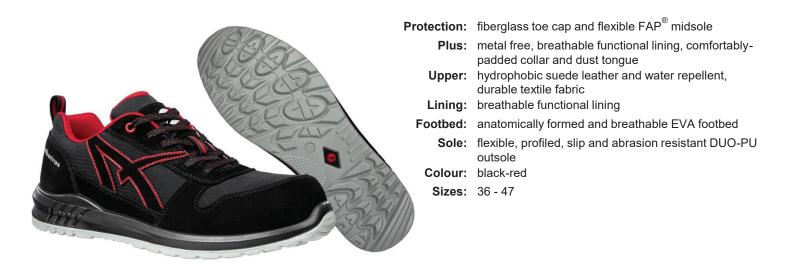

## CLIFTON LOW S3 SRC

Art. No. 64.870.0

### SLIP RESISTANT OUTSOLE

The abrasion-resistant, cushioning DUO-PU sole is particularly characterized by its flexibility and slip resistance. The sole profile has wide flex grooves and differently designed profile elements for excellent grip on different floors, especially on industrial floors.

### FAP<sup>®</sup> - Flexible Anti Penetration

The flexible anti-penetration midsole made of ceramic-coated fibers, reliably protects the feet completely from penetrating objects.

SHIOE TEQ

#### **CUSHIONING MIDSOLE**

This soft PU midsole optimally cushions the high impacts of walking and combines perfect stability with flexibility.

#### FIBERGLASS TOE CAP

Fiberglass reinforced composite toe cap with more space for the toes, lighter than a common steel cap, antimagnetic and thermally insulating.