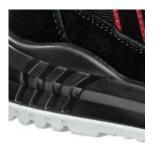

### SLIP RESISTANT OUTSOLE

The abrasion-resistant, cushioning DUO-PU sole is particularly characterized by its flexibility and slip resistance. The sole profile has wide flex grooves and differently designed profile elements for excellent grip on different floors, especially on industrial floors.