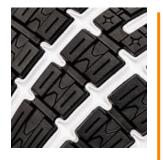

### DUAL IMPULE SLIP RESISTANT OUTSOLE

The easy to clean rubber outsole ensures perfect ground contact. It is non-slip and abrasion resistant as well as heat resistant up to 300°C (HRO). The specially designed cleat profile and the wide flex grooves guarantee optimum flexion, optimize the water-displacing properties (windscreen wiper effect) and provide firm grip on a wide variety of grounds.