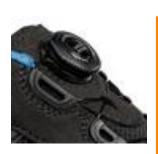

### QUICK LOCK

Press, turn and the shoe sits perfectly on the foot - permanently. The precisely adjustable twist lock of the QUICK LOCK lacing system is as simple as it is ingenious. If you pull on the fastener, the laces come loose. Another advantage - operable with gloves.