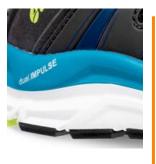

## IMPULSE.FOAM® midsole

Ultimate comfort during long working days. The innovative IMPULSE.FOAM<sup>®</sup> midsole in two different densities reacts to each of your steps with an energy impulse. Thereby the IMPULSE.FOAM<sup>®</sup> does not only return the energy, but also provides maximum cushioning and excellent stability.