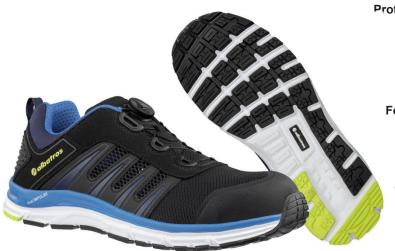

### BREEZE IMPULSE QL LOW S1P ESD HRO SRA

Art. No. 64.752.8

| Protection: | fiberglass toe cap and flexible FAP <sup>®</sup> midsole                                                                                                                                         |
|-------------|--------------------------------------------------------------------------------------------------------------------------------------------------------------------------------------------------|
| Plus:       | ESD, metal free, breathable functional lining,<br>comfortably-padded collar and dust tongue, QUICK<br>LOCK lacing system                                                                         |
| Upper:      | Sandwich Mesh with reinforcements                                                                                                                                                                |
| Lining:     | breathable functional lining                                                                                                                                                                     |
| Footbed:    | anatomically formed comfit <sup>®</sup> AIR footbed                                                                                                                                              |
| Sole:       | DUAL.IMPULSE - 300°C heat and slipresistant rubber<br>outsole with double foamed IMPULSE.FOAM <sup>®</sup> midsole<br>in two different densities for maximum cushioning,<br>stability and comfor |
| Colour:     | black-blue                                                                                                                                                                                       |
| Sizes:      | 36 - 47                                                                                                                                                                                          |